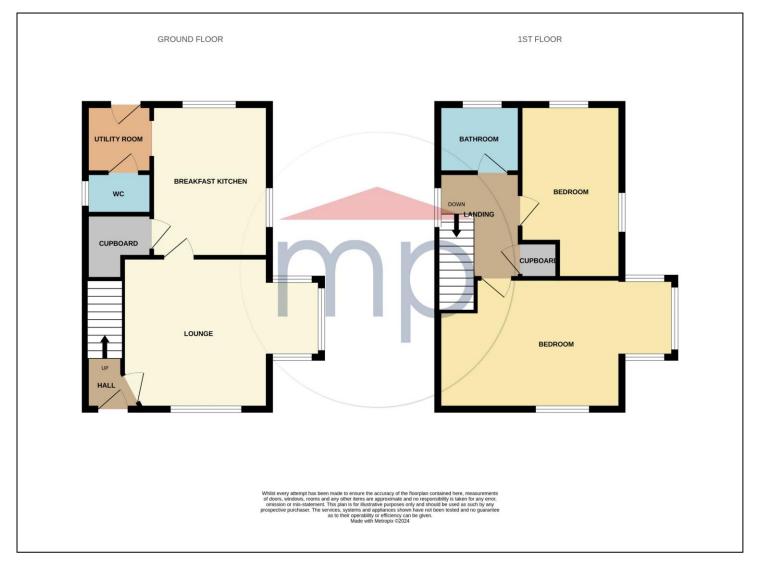

CLOAKROOM/WC - 1.63m x 0.97m (5'4" x 3'2")

## **GROUND FLOOR**

LANDING

**FIRST FLOOR** 

#### **ENTRANCE HALLWAY**

BEDROOM ONE - 6.1m (20') reducing to 4.75m (15'7") x 3.35m (11')

LOUNGE/DINER - 5.16m (16'11") reducing to 3.84m (12'7") x 3.9m (12'10")

BEDROOM TWO - 4.52m x 2.62m (14'10" x 8'7")

BREAKFAST KITCHEN - 3.9m x 3.02m (12'10" x 9'11")

BATHROOM - 1.98m x 1.7m (6'6" x 5'7")

UTILITY ROOM - 1.7m x 1.63m (5'7" x 5'4")

to view: Tel: 01642788878

59 High Street, Yarm, TS15 9BH