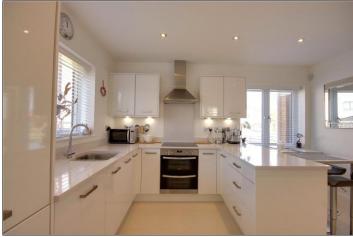

BREAKFAST KITCHEN - 3.9m x 3.02m (12'10" x 9'11")

BATHROOM - 1.98m x 1.7m (6'6" x 5'7")

UTILITY ROOM - 1.7m x 1.63m (5'7" x 5'4")

to view: Tel: 01642788878

59 High Street, Yarm, TS15 9BH