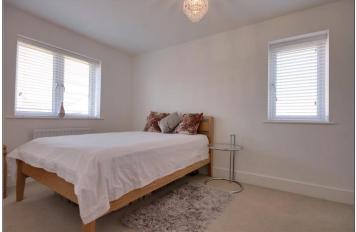

#### **ENTRANCE HALLWAY**

BEDROOM ONE - 6.1m (20') reducing to 4.75m (15'7") x 3.35m (11')

LOUNGE/DINER - 5.16m (16'11") reducing to 3.84m (12'7") x 3.9m (12'10")

BEDROOM TWO - 4.52m x 2.62m (14'10" x 8'7")