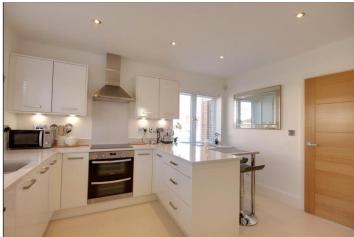

BREAKFAST KITCHEN - 3.9m x 3.02m (12'10" x 9'11")

BATHROOM - 1.98m x 1.7m (6'6" x 5'7")

UTILITY ROOM - 1.7m x 1.63m (5'7" x 5'4")

to view: Tel: 01642788878

59 High Street, Yarm, TS15 9BH