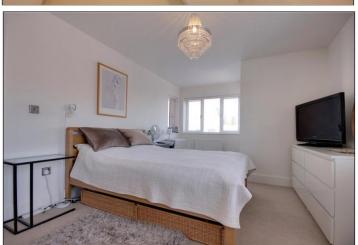

#### **ENTRANCE HALLWAY**

BEDROOM ONE - 6.1m (20') reducing to 4.75m (15'7") x 3.35m (11')

LOUNGE/DINER - 5.16m (16'11") reducing to 3.84m (12'7") x 3.9m (12'10")

BEDROOM TWO - 4.52m x 2.62m (14'10" x 8'7")