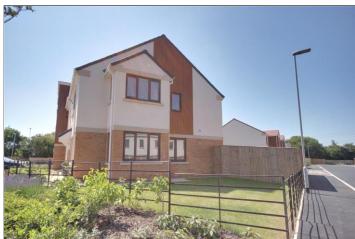

#### **GARDENS & PARKING**

Shrub area to the front of the property with a lawned garden area to the side. The rear garden is mainly laid to lawn with a fenced boundary and rear access gate. The property has two allocated car parking space, with one to the front and one to the rear.