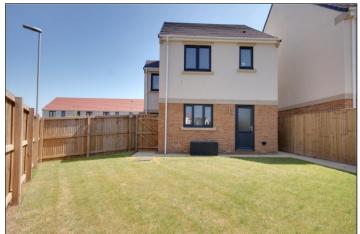

#### **GARDENS & PARKING**

Shrub area to the front of the property with a lawned garden area to the side. The rear garden is mainly laid to lawn with a fenced boundary and rear access gate. The property has two allocated car parking space, with one to the front and one to the rear.