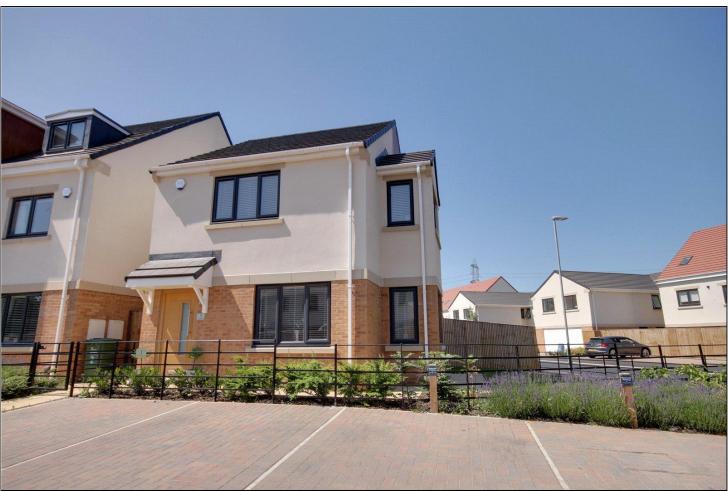

## LOW CROOK CLOSE, EAGLESCLIFFE, STOCKTON ON TEES, TS16 0FE

- Available With NO ONWARD CHAIN, A Two Double Bedroom Detached Home Offering a Stylish, Contemporary Layout
- Being The Only Property Built to This Design on The Popular Redcastle Homes 'West Acres Park' Development in Eaglescliffe
- Occupying A Delightful Corner Plot with Gardens to Front, Side & Rear & Having Parking for Two Vehicles
- ▲ Delightful Lounge/Diner with Deep Side Bay Window
- Impressive Breakfast Kitchen with Silestone Worktops, Built-In Oven & Hob, Integrated Fridge/Freezer & Dishwasher
- Utility Room with Further Fitted Units & Ground Floor Cloakroom/WC
- Two Generous Double Bedrooms with The Master Bedroom Also Having a Side Bay Window
- Attractively Presented Bathroom with White Three Piece Suite & Tasteful Wall & Floor Tiling
- Gas Central Heating System Via a Combination Boiler, Double Glazing & Security Alarm System

£215,000

Available with no onward chain, a two double bedroom detached home offering a stylish, contemporary layout and occupying a delightful corner plot with gardens to front, side and rear and having parking for two vehicles.

#### **GARDENS & PARKING**

Shrub area to the front of the property with a lawned garden area to the side. The rear garden is mainly laid to lawn with a fenced boundary and rear access gate. The property has two allocated car parking space, with one to the front and one to the rear.