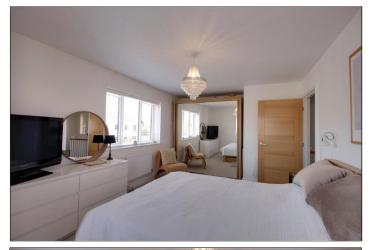

#### **ENTRANCE HALLWAY**

BEDROOM ONE - 6.1m (20') reducing to 4.75m (15'7") x 3.35m (11')

LOUNGE/DINER - 5.16m (16'11") reducing to 3.84m (12'7") x 3.9m (12'10")

BEDROOM TWO - 4.52m x 2.62m (14'10" x 8'7")