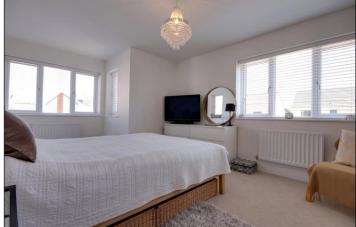

#### **ENTRANCE HALLWAY**

BEDROOM ONE - 6.1m (20') reducing to 4.75m (15'7") x 3.35m (11')

LOUNGE/DINER - 5.16m (16'11") reducing to 3.84m (12'7") x 3.9m (12'10")

BEDROOM TWO - 4.52m x 2.62m (14'10" x 8'7")