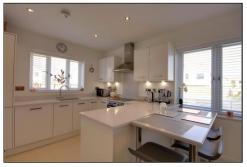

## LOW CROOK CLOSE, EAGLESCLIFFE, STOCKTON ON TEES, TS16 0FE

- Available With NO ONWARD CHAIN, A Two Double Bedroom Detached Home Offering a Stylish, Contemporary Layout
- Being The Only Property Built to This Design on The Popular Redcastle Homes 'West Acres Park' Development in Eaglescliffe
- Occupying A Delightful Corner Plot with Gardens to Front, Side & Rear & Having Parking for Two Vehicles
- ▲ Delightful Lounge/Diner with Deep Side Bay Window
- Impressive Breakfast Kitchen with Silestone Worktops, Built-In Oven & Hob, Integrated Fridge/Freezer & Dishwasher
- Utility Room with Further Fitted Units & Ground Floor Cloakroom/WC
- Two Generous Double Bedrooms with The Master Bedroom Also Having a Side Bay Window
- Attractively Presented Bathroom with White Three Piece Suite & Tasteful Wall & Floor Tiling
- Gas Central Heating System Via a Combination Boiler, Double Glazing & Security Alarm System

BREAKFAST KITCHEN - 3.9m x 3.02m (12'10" x 9'11")

BATHROOM - 1.98m x 1.7m (6'6" x 5'7")

UTILITY ROOM - 1.7m x 1.63m (5'7" x 5'4")

to view: Tel: 01642788878

59 High Street, Yarm, TS15 9BH