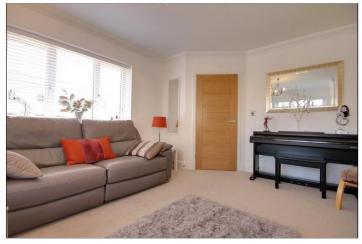

#### **ENTRANCE HALLWAY**

BEDROOM ONE - 6.1m (20') reducing to 4.75m (15'7") x 3.35m (11')

LOUNGE/DINER - 5.16m (16'11") reducing to 3.84m (12'7") x 3.9m (12'10")

BEDROOM TWO - 4.52m x 2.62m (14'10" x 8'7")